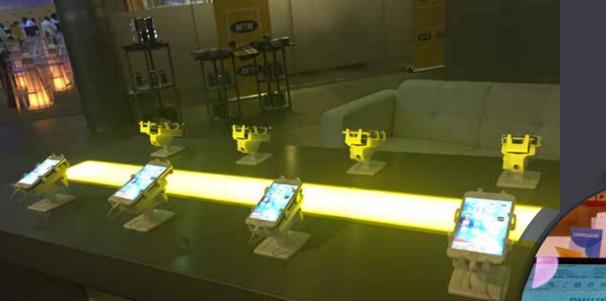

#### WHAT WE DO

Design and manufacturing of mechanical security fixtures for mobile devices on display. The fixtures for smartphones & tablets are ultra-strong and offer the best protection against theft.

### **WHY GRIPZO?**

- Gripzo prevents cut & run theft
- Quick lock down and quick release provides a 100% product experience
- Gripzo security bracket's improve staff/customer interaction
- 1 size fits all guarantees a long ROI
- Exchangeable grip sets will fit any modern device now and in the future
- Gripzo prevents theft during opening hours as well as at closing hours, burglars leave Gripzo secured devices alone
- Quick removal of devices for safe keeping after closing hours is done in minutes by store staff