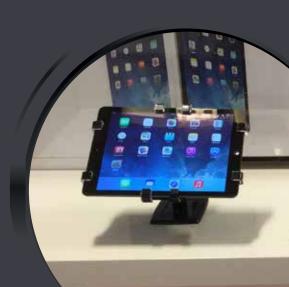

#### WHAT WE DO

Design and manufacturing of mechanical security fixtures for mobile devices on display. The fixtures for smartphones & tablets are ultra-strong and offer the best protection against theft.

### **WHY GRIPZO?**

- Gripzo prevents cut & run theft
- Quick lock down and quick release provides a 100% product experience
- Gripzo security bracket's improve staff/customer interaction
- 1 size fits all guarantees a long ROI
- Exchangeable grip sets will fit any modern device now and in the future
- Gripzo prevents theft during opening hours as well as at closing hours, burglars leave Gripzo secured devices alone
- Quick removal of devices for safe keeping after closing hours is done in minutes by store staff